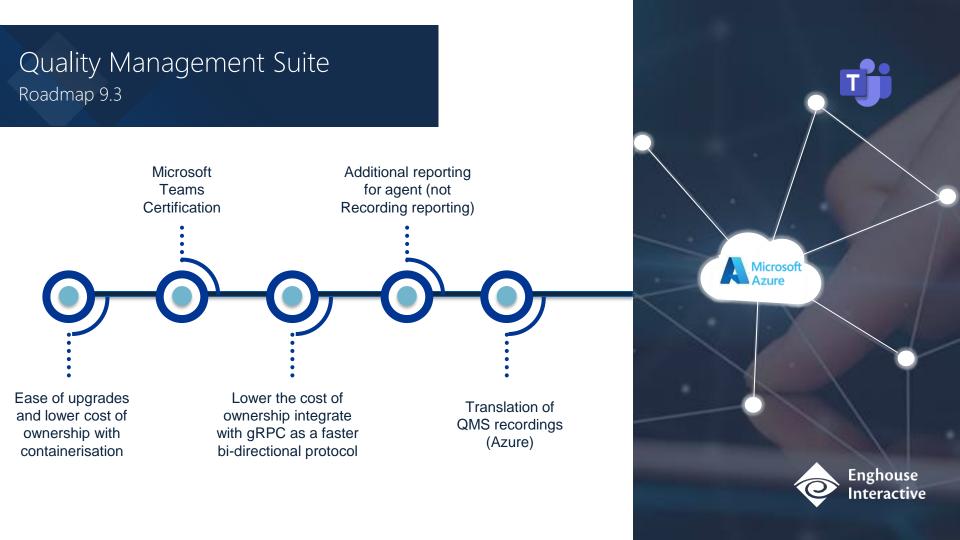

enter**

# Peter Fedarb Solutions Engineer Enghouse Interactive APAC



## The importance of Interaction Recording – Global uptake



**COPC Global Benchmarking Series**, 2022



## The importance of Interaction Recording – ANZ uptake



ContactBabel: The 2022 Australian and New Zealand Contact Centre Decision-Makers' Guide



# Quality Management – Business Drivers



10

### **Compliance and Security**

#### Training and Evaluation

#### **Customer Satisfaction**

Productivity









## Audience Poll 1

Which telephony platform are you currently using, or were you previously using, before moving to Teams?

Skype for Business

Cisco











Added support for Azure speech-to-text transcription

Support for Microsoft Teams Screen Share recording



Due dates on evaluation tasks











#### What call recording requirements do you have within your business?

- Contact centre only
- Contact centre + back office
- Non-contact centre users



#### Quality Management Suite Teams – Microsoft Graph API



Record calls via the Teams API to allow QMS to record <u>All calls</u>. The recorder <u>MUST be hosted in Azure</u>



#### Quality Management Suite Teams – Audio forwarding

Install the Packet Forwarding Service (PFS) on the contact centre to forward the audio, allowing QMS to record all <u>Contact Centre calls ONLY</u>







#### Quality Management Suite Teams - SIPREC



Enghouse Interactive

Record calls via SIPREC from the SBC to enable QMS to record all inbound and outbound PSTN calls





## Audience Poll 3

What is your business' main driver for recording?

- Comp