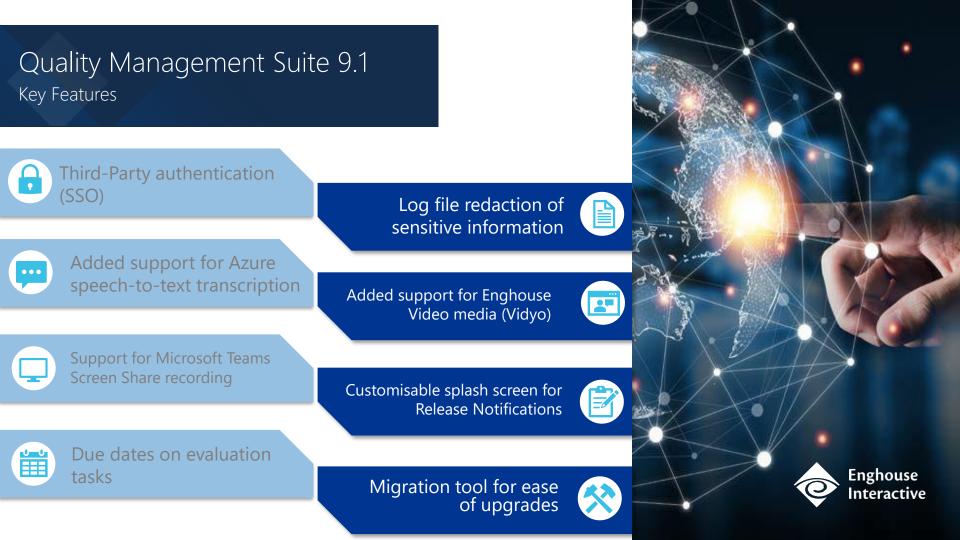

## Audience Poll 1

Which telephony platform are you currently using, or were you previously using, before moving to Teams?

Skype for Business

Cisco

Added support for Azure speech-to-text transcription

Support for Microsoft Teams Screen Share recording

Due dates on evaluation tasks