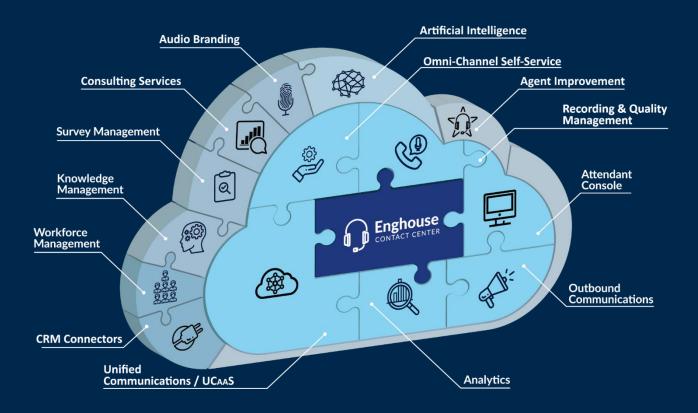

# Quality Management – Business Drivers

10

### **Compliance and Security**

#### Training and Evaluation

#### **Customer Satisfaction**

Productivity