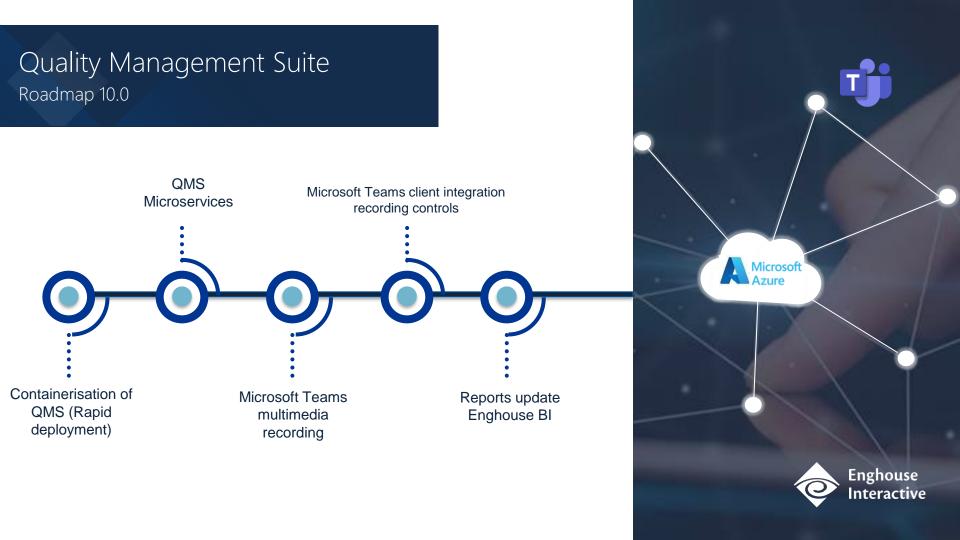

ng Series**, 2022



## The importance of Interaction Recording – ANZ uptake



ContactBabel: The 2022 Australian and New Zealand Contact Centre Decision-Makers' Guide



# Quality Management – Business Drivers



10

### **Compliance and Security**

#### Training and Evaluation

#### **Customer Satisfaction**

Productivity









## Audience Poll 1

Which telephony platform are you currently using, or were you previously using, before moving to Teams?

Skype for Business

Cisco











Added support for Azure speech-to-text transcription

Support for Microsoft Teams Screen Share recording



Due dates on evaluation tasks











#### What call recording requirements do you have within your business?

- Contact centre only
- Contact centre + back office
- Non-contact centre users



#### Quality Management Suite Teams – Microsoft Graph API



Record calls via the Teams API to allow QMS to record <u>All calls</u>. The recorder <u>MUST be hosted in Azure</u>



#### Quality Management Suite Teams – Audio forwarding

Install the Packet Forwarding Service (PFS) on the contact centre to forward the audio, allowing QMS to record all <u>Contact Centre calls ONLY</u>







#### Quality Management Suite Teams - SIPREC



Enghouse Interactive

Record calls via SIPREC from the SBC to enable QMS to record all inbound and outbound PSTN calls





## Audience Poll 3

What is your business' main driver for recording?

- Compliance
- Quality control
- Dispute protection/resolution



# **Evaluation Demonstration**



# Thank you



helloAPAC@enghouse.com



EnghouseInteractive.com