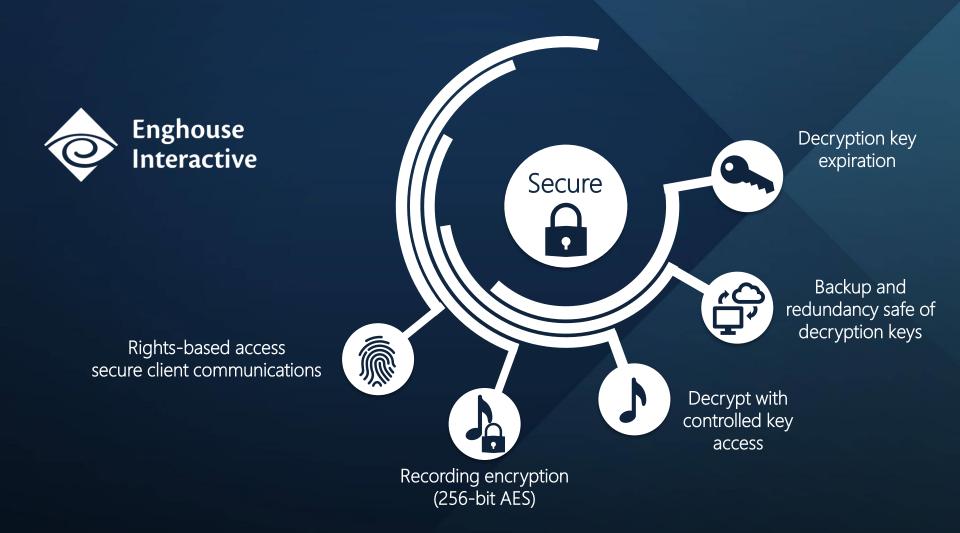

# WEBINAR: Enabling Contact Centre Recording Natively in Microsoft Teams

7 December 2022 12pm AEDT | 2pm NZDT | 9am SGT







Solution certified for Microsoft Teams



### Customer Experience CX Solutions Portfolio





EnghouseHybrid



# **Today's Presenter**

# Peter Fedarb Solutions Engineer Enghouse Interactive APAC



## The importance of Interaction Recording – Global uptake



**COPC Global Benchmarking Series**, 2022



## The importance of Interaction Recording – ANZ uptake



ContactBabel: The 2022 Australian and New Zealand Contact Centre Decision-Makers' Guide



# Quality Management – Business Drivers



10

### **Compliance and Security**

#### Training and Evaluation

#### **Customer Satisfaction**

Productivity









## Audience Poll 1

Which telephony platform are you currently using, or were you previously using, before moving to Teams?

Skype for Business

Cisco











Added support for Azure speech-to-text transcription

Support for Microsoft Teams Screen Share recording



Due dates on evaluation tasks











#### What call recording requirements do you have within your business?

- Contact centre only
- Contact centre + back office
- Non-contact centre users



#### Quality Management Suite Teams – Microsoft Graph API



Record calls via the Teams API to allow QMS to record <u>All calls</u>. The recorder <u>MUST be hosted in Azure</u>



#### Quality Management Suite Teams – Audio forwarding

Install the Packet Forwarding Service (PFS) on the contact centre to forward the audio, all