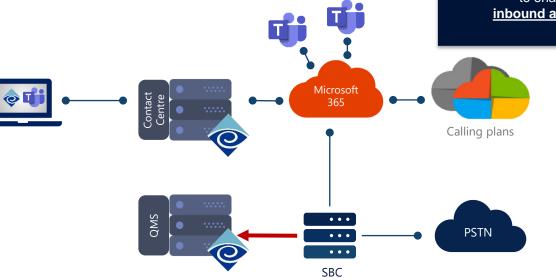

#### Quality Management Suite Teams - SIPREC

Enghouse Interactive

Record calls via SIPREC from the SBC to enable QMS to record all inbound and outbound PSTN calls