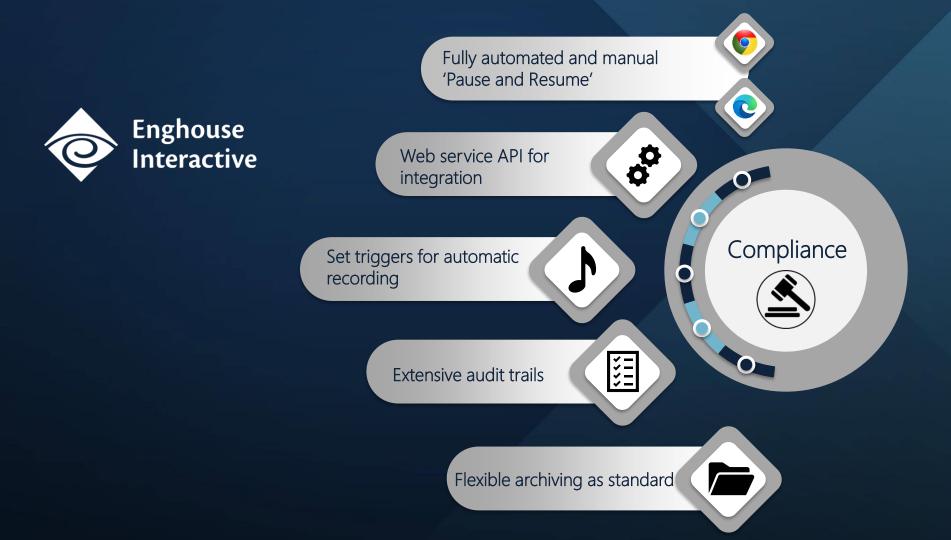

# WEBINAR: Enabling Contact Centre Recording Natively in Microsoft Teams

7 December 2022 12pm AEDT | 2pm NZDT | 9am SGT







Solution certified for Microsoft Teams



### Customer Experience CX Solutions Portfolio





EnghouseHybrid



# **Today's Presenter**

# Peter Fedarb Solutions Engineer Enghouse Interactive APAC



## The importance of Interaction Recording – Global uptake



**COPC Global Benchmarking Series**, 2022



## The importance of Interaction Recording – ANZ uptake



ContactBabel: The 2022 Australian and New Zealand Contact Centre Decision-Makers' Guide



# Quality Management – Business Drivers



10

### **Compliance and Security**

#### Training and Evaluation

#### **Customer Satisfaction**

Productivity









## Audience Poll 1

Which telephony platform are you currently using, or were you previously using, before moving to Teams?

Skype for Business

Cisco











Added support for Azure speech-to-text transcription

Support for Microsoft Teams Screen Share recording



Due dates on evaluation tasks











#### What call recording requirements do you have within your business?

- Contact centre only
- Contact centre + back office
- Non-contact centre users



#### Quality Management Suite Teams – Microsoft Graph API



Record calls via the Teams API to allow QMS to record <u>All calls</u>. The recorder <u>MUST be hosted in Azure</u>



#### Quality Management Suite Teams – Audio forwarding

Install the Packet Forwarding Service (PFS) on the contact centre to forward the audio, allow