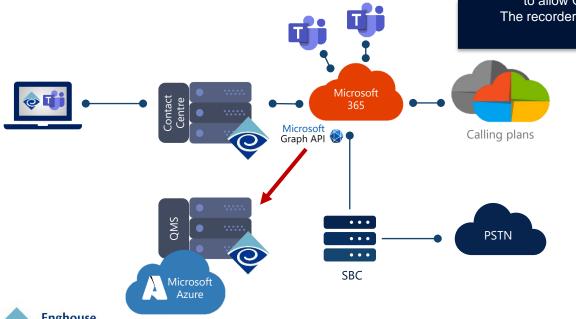

#### Quality Management Suite Teams – Microsoft Graph API

Record calls via the Teams API to allow QMS to record <u>All calls</u>. The recorder <u>MUST be hosted in Azure</u>