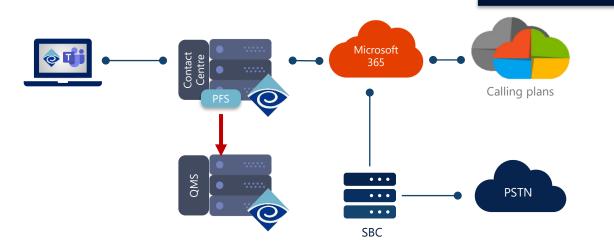

#### Quality Management Suite Teams – Audio forwarding

Install the Packet Forwarding Service (PFS) on the contact centre to forward the audio, allowing QMS to record all <u>Contact Centre calls ONLY</u>