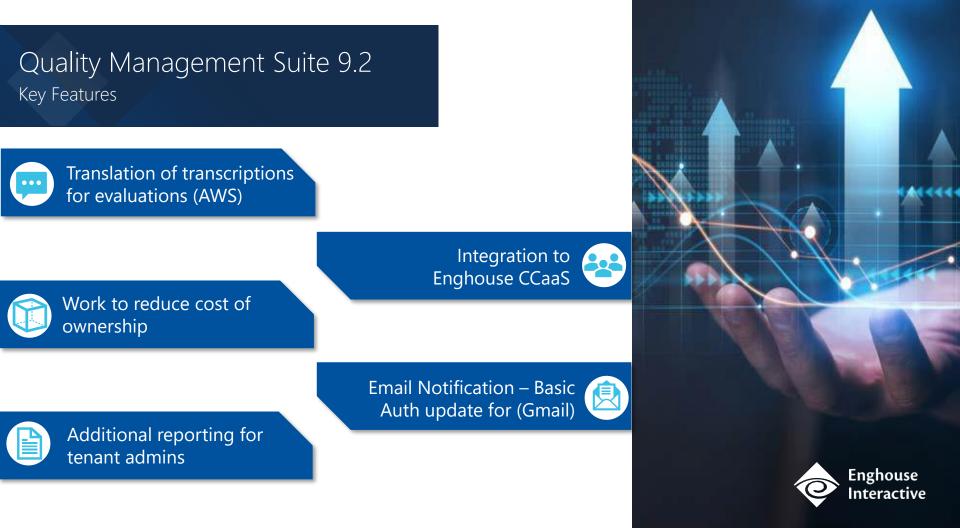

esenter**

# Peter Fedarb Solutions Engineer Enghouse Interactive APAC



## The importance of Interaction Recording – Global uptake



**COPC Global Benchmarking Series**, 2022



## The importance of Interaction Recording – ANZ uptake



ContactBabel: The 2022 Australian and New Zealand Contact Centre Decision-Makers' Guide



# Quality Management – Business Drivers



10

### **Compliance and Security**

#### Training and Evaluation

#### **Customer Satisfaction**

Productivity









## Audience Poll 1

Which telephony platform are you currently using, or were you previously using, before moving to Teams?

Skype for Business

Cisco











Added support for Azure speech-to-text transcription

Support for Microsoft Teams Screen Share recording



Due dates on evaluation tasks











#### What call recording requirements do you have within your business?

- Contact centre only
- Contact centre + back office
- Non-contact centre users



#### Quality Management Suite Teams – Microsoft Graph API



Record calls via the Teams API to allow QMS to record <u>All calls</u>. The recorder <u>MUST be hosted in Azure</u>



#### Quality Management Suite Teams – Audio forwarding

Install the Packet Forwarding Service (PFS) on the contact centre to forward the audio, allowing QMS to record all <u>Contact Centre calls ONLY</u>







#### Quality Management Suite Teams - SIPREC



Enghouse Interactive

Record calls via SIPREC from the SBC to enable QMS to record all inbound and outbound PSTN calls





## Audience Poll 3

What is your business' main driver for recording?

- Co