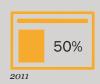

# Improvement in web customer service

Average % of questions answered by top 100 UK companies online