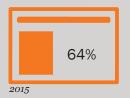

## Over half of questions left unanswered

Companies successfully answered just 48% of questions asked on the web, email and through Twitter

**64**% Web of questions **39**% Email answered **41**% Twitter overall